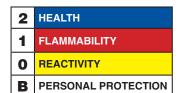

rent dilution ratios is recommended.



1:64 to 1:30 (2oz. – 4oz. per gallon of water)

Medium soil:

1:20 – 1:10 (6oz – 12oz per gallon of water)

Heavy soil:

1:8 – 1:2 (16oz. – 64oz. per gallon of water)

## TECHNICAL PROPERTIES

| Form                 |                |
|----------------------|----------------|
| Appearance           | Clear          |
| Color                |                |
| Fragrance            | Sweet          |
| pH                   | 11.5 - 12.5    |
| SpecificGravity@75°F | 1.04           |
| Flash Point          | above 200°F    |
| Density @ 75°F       | 8.66           |
| Viscosity@75°F       | WaterThin      |
| Stability            | 1 Year Minimum |

## **AVAILABLE SIZES**

√ 4x1 Gallon Case Bottles Contain 25% PCR Carton Contains 55% PCF ITEM# FCWEN3



COMPANY



Walter e. Nelson (800) 929-2141 • www.walterenelson.com Please Recycle