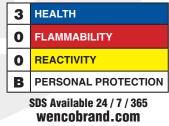

## **TECHNICAL PROPERTIES**

| Form<br>Color               | Red                   |
|-----------------------------|-----------------------|
| pH                          | 12.5                  |
| SpecificGravity@75°F        | 1.31                  |
| Density @ 75°F              |                       |
| Viscosity @75°F             | Thin                  |
| Alkalinity (Total & Active) | 19% Na <sub>2</sub> 0 |
| Phosphates                  | 2.3% P                |
|                             |                       |